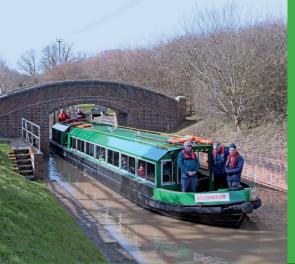

## RESTORING THE PAST FOR THE FUTURE

The Wey & Canal Trust is a charity working to restore and conserve the 23-mile canal that runs from Shalford in Surrey to Pallingham in West Sussex.

www.weyarun.org.uk