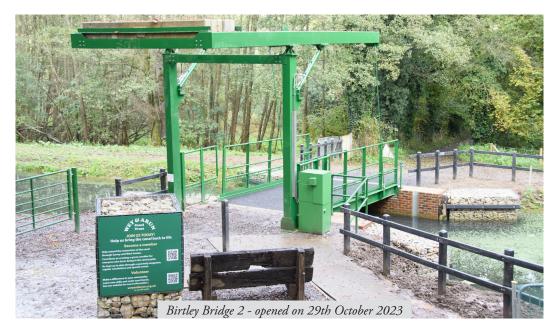

The morning walk is about 6 miles and passes along sections of canal at Elmbridge, Whipley, Run Common, Rooks Hill and the restored Birtley length featuring the two new lifting bridges. Lunch is at Shamley Green. The afternoon the walk is via picturesque country footpaths, Smithwood Common and the Downs Link from Rowly for the walk back to Snoxhall Community Centre for a well deserved cup of tea and cake (about 6 miles).